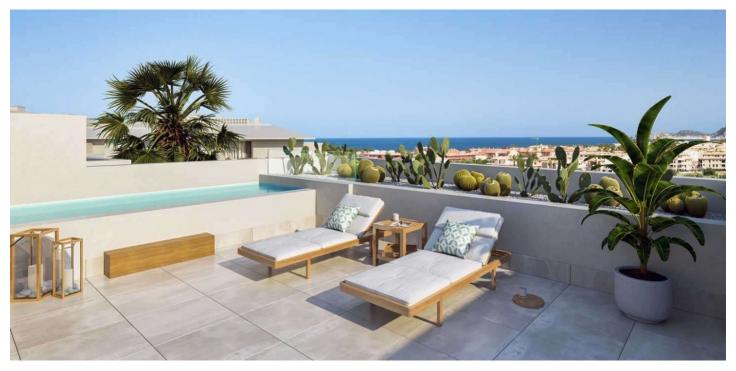

## Penthouse for sale in Javea, Javea

720,000€

Reference: SP0060 Bedrooms: 4 Bathrooms: 3 Build Size: 181m<sup>2</sup> Terrace: 156m<sup>2</sup>

## **Features:**

Features

Gym

Solarium: Yes

**Near Commercial Center** 

Near Bus Route Beach: 800 Meters

Location: Coastal, Urbanisation

Communal Pool Parking - Space

Air Conditioning: Pre-Installed Useable Build Space: 126 Msq.

Gated

Number of Parking Spaces: 1

Near Schools Near Trees

Terrace: 156 Msq. Double Bedrooms: 4

Elevator/Lift

Energy Rating

В