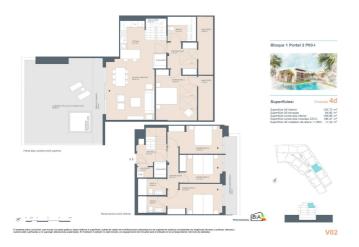

## Penthouse for sale in Javea, Javea

720,000€

Reference: SP0060 Bedrooms: 4 Bathrooms: 3 Build Size: 181m<sup>2</sup> Terrace: 156m<sup>2</sup>