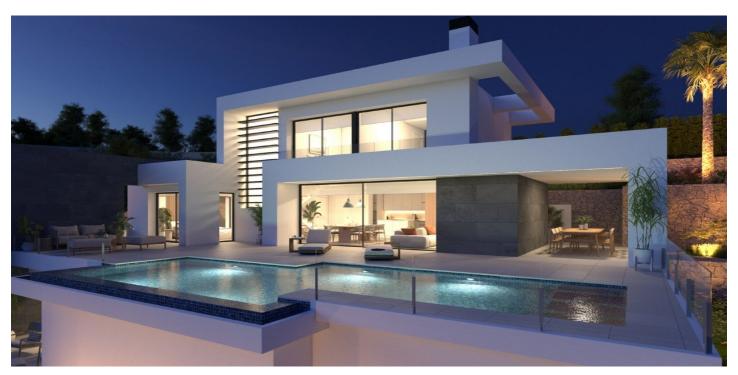

## Costa Blanca North, Benitachell

NEW BUILD VILLA WITH THE SEA VIEWS IN CUMBRE DEL SOL

New Build luxury villa with private pool and sea views in the Residential Resort Cumbre del Sol, in Benitachell, on the Costa Blanca North, between Alicante and Valencia city.

A modern design and an elegant and bright layout are the keys to this villa with 3 bedrooms, all with en-suite bathrooms, with the master bedroom also having a large dressing room. The ground floor of this property allows us to extend it to 4 bedrooms.

The main floor is characterised by open-plan spaces, where the kitchen and living-dining room are joined together and open onto the main terrace with a beautiful private infinity pool and the porch.

Its layout and design have been conceived to make the most of the sea views, both from the bedrooms and from the living-dining room. At the same time, special attention has been paid to privacy, incorporating a vertical wall that not only provides privacy to the main terrace, but also stands out as a decorative element.

A comfortable and sustainable villa, with underfloor heating through aerothermal heating, fireplace, installation of a self-consumption photovoltaic system, pre-installation of the necessary plug for charging electric cars, selection of materials that provide quality and warmth to the house.