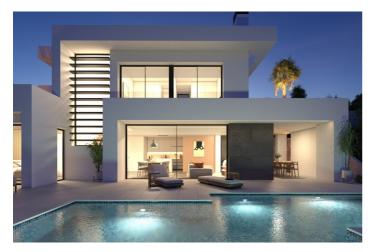

The main floor is characterised by open-plan spaces, where the kitchen and living-dining room are joined together and open onto the main terrace with a beautiful private infinity pool and the porch.

Its layout and design have been conceived to make the most of the sea views, both from the bedrooms and from the living-dining room. At the same time, special attention has been paid to privacy, incorporating a vertical wall that not only provides privacy to the main terrace, but also stands out as a decorative element.