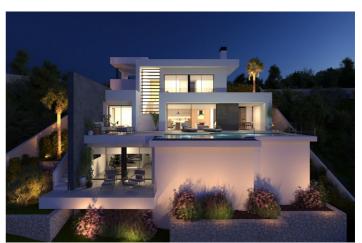

A modern design and an elegant and bright layout are the keys to this villa with 3 bedrooms, all with en-suite bathrooms, with the master bedroom also having a large dressing room. The ground floor of this property allows us to extend it to 4 bedrooms.

The main floor is characterised by open-plan spaces, where the kitchen and living-dining room are joined together and open onto the main terrace with a beautiful private infinity pool and the porch.

Its layout and design have been conceived to make the most of the sea views, both from the bedrooms and from the living-dining room. At the same time, special attention has been paid to privacy, incorporating a vertical wall that not only provides privacy to the main terrace, but also stands out as a decorative element.