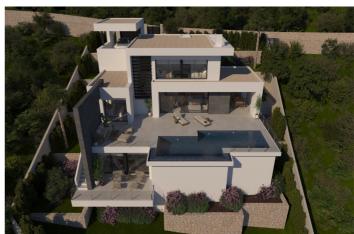

## Costa Blanca North, Benitachell

NEW BUILD VILLA WITH THE SEA VIEWS IN CUMBRE DEL SOL

New Build luxury villa with private pool and sea views in the Residential Resort Cumbre del Sol, in Benitachell, on the Costa Blanca North, between Alicante and Valencia city.

A modern design and an elegant and bright layout are the keys to this villa with 3 bedrooms, all with en-suite bathrooms, with the master bedroom also having a large dressing room. The ground floor of this property allows us to extend it to 4 bedrooms.

The main floor is characterised by open-plan spaces, where the kitchen and living-dining room are joined together and open onto the main terrace with a beautiful private infinity pool and the porch.

Its layout and design have been conceived to make the most of the sea views, both from the bedrooms and from the living-dining room. At the same time, special attention has been paid to privacy, incorporating a vertical wall that not only provides privacy to the main terrace, but also stands out as a decorative element.