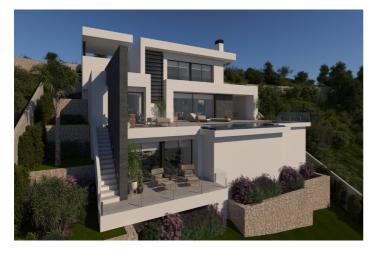

The main floor is characterised by open-plan spaces, where the kitchen and living-dining room are joined together and open onto the main terrace with a beautiful private infinity pool and the porch.

Its layout and design have been conceived to make the most of the sea views, both from the bedrooms and from the living-dining room. At the same time, special attention has been paid to privacy, incorporating a vertical wall that not only provides privacy to the main terrace, but also stands out as a decorative element.