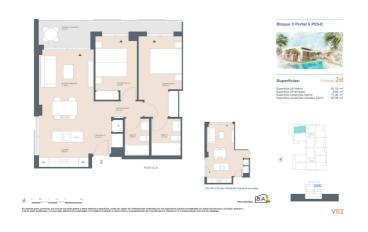

## Penthouse for sale in Javea, Javea

362,500€

Reference: SP0062 Bedrooms: 2 Bathrooms: 2 Build Size: 87m<sup>2</sup> Terrace: 8m<sup>2</sup>

## **Features:**

**Features** 

Gym

Near Commercial Center

Double Bedrooms: 2 Near Bus Route Beach: 800 Meters

Views: Sea

Location: Coastal, Urbanisation Useable Build Space: 61 Msq.

Terrace: 8 Msq. Communal Pool Parking - Space