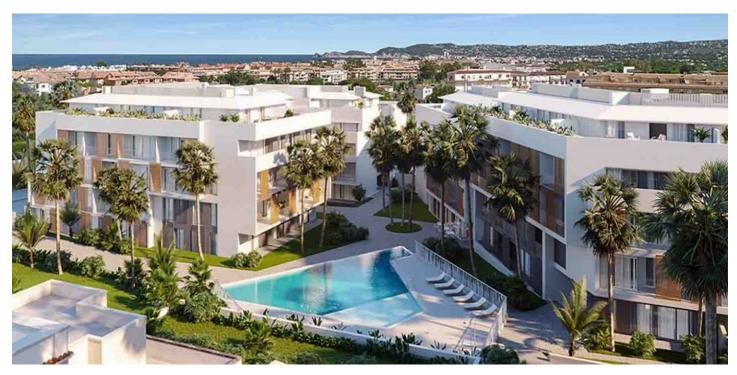

## Costa Blanca North, Javea

NEW RESIDENTIAL IN JAVEA 5 MINUTES FROM THE BEACH, THE PORT AND THE CENTER !!! New residential a few minutes from the beach that consists of 58 homes with 2, 3 and 4 bedrooms distributed on the ground floor with a garden, apartments with terraces on intermediate floors, penthouses and duplexes with large terraces. In addition, all homes will have a garage and storage room. The residential complex will have a swimming pool and a social club. You can configure different aspects in the distribution, finishes and extra options of your home. Adapt your new home to your tastes and preferences and create the environment you have always wanted. With interiors cared for in detail, the exterior of the house could not be less. Perfectly combining avant-garde trends and the timeless elegance of the most classic constructions, the beautiful aesthetic of the building lies in its façade through textures and colors integrated into its surroundings. Enjoying your new home in a magnificent location, with everything you need at your fingertips: restaurants, pharmacies, supermarkets, health centers, and the Molins De La Plana, a green lung in Jávea. In addition, in the vicinity of your new construction home you will find the Jávea bus station and the CV-734 road for easy access.